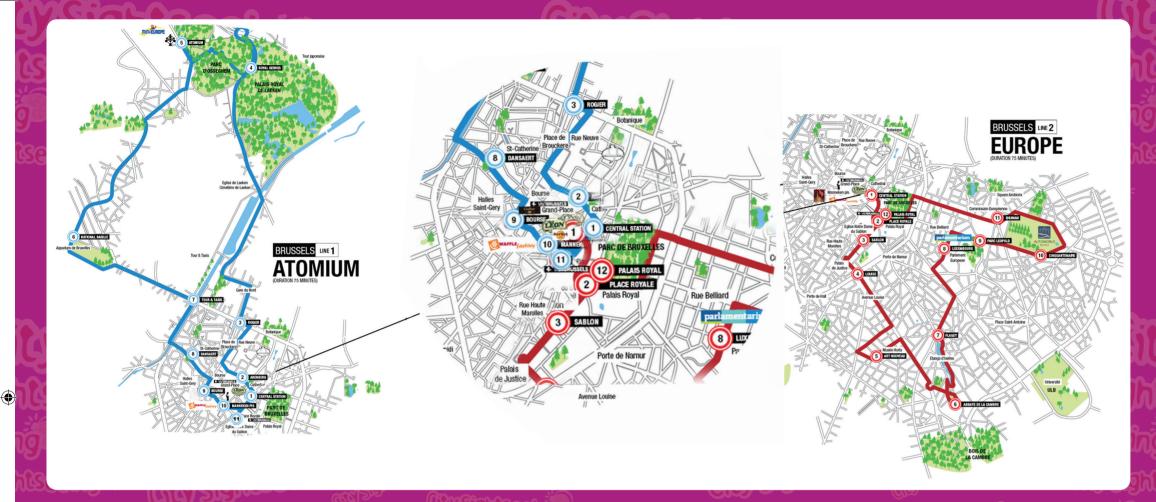

## BUS STOPS These routes and timing are subject to traffic and event conditions which are out of our control and can be modified at any time

LINE 1 BRUSSELS: ATOMIUM. DURATION 75 MINUTES

- CENTRAL STATION Grand-Place, Cathedral, Museum of Original Figuries (MOOF)
- ARENBERG Royal St Hubert Galleries, Belgian Comic Strip Center, Casino
- ROGIER Shopping Center: Rue Neuve, City 2
- ROYAL SERRES Royal Residence of Laken, Japanese Tower, Chinese Pavilion
- ATOMIUM Bruparck (Mini-Europe, Oceade), Planetarium
- NATIONAL BASILICA Basilica of the sacred Heart, Aquarium of Brussels
- 52 7 TOUR & TAXIS Exhibitions and seasonal events, Brussels by Water
- DANSAERT STREET Shopping, fashion & design, Christmas Wonders, 63 🔞 Fish Market
- BOURSE St Géry : cafés & restaurants, Galler
- MANNEKEN PIS Grand-Place, The Waffle Factory, Hard Rock Cafe
- MAROLLES Sablon, Antiques & Flea Market
- CENTRAL STATION 75

# **TO USE YOUR REDUCTIONS!**

CENTRAL STATION Grand-Place, Cathedral, Stripmuseum, MOOF PLACE ROYALE Tourist Office, BIP, Museums: MIM, Magritte, BELvue, BOZAR 3 2

SABLON Sablon Squares, Antiques market, Church

LOUISE Palace of Justice, Marolles, Louise avenue (Luxurious shopping)

17 🙃

30 6 ABBAYE DE LA CAMBRE Bois de la Cambre, Villa Empain, Ixelles Ponds

42 7 FLAGEY Art Nouveau & Art Deco houses

46 (3) LUXEMBOURG Parlamentarium, European District

PARC LEOPOLD Museum of Natural Sciences, Solvay Library

CINQUANTENAIRE Park & Museums: Autoworld, Military, Art & history

SHUMANN European Commission, Art Nouveau squares

PALAIS ROYAL Royal Palace, Brussels Park, Belgian Federal Parliament,