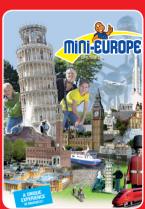

Manneken PIS

Royal Palace Cinquantenaire

National Basilica

European Parliament

Atomium / Mini-Europe

www.citysightseeingbrussels.be

www.city-sightseeing.com

Brussles 2015 8p.indd 1-4 08/12/2014 13:49:11

## BUS STOPS These routes and timing are subject to traffic and event conditions which are out of our control and can be modified at any time

LINE 1 BRUSSELS: ATOMIUM. DURATION 75 MINUTES

- CENTRAL STATION Grand-Place, Cathedral, Museum of Original Figuries (MOOF)
- ARENBERG Royal St Hubert Galleries, Belgian Comic Strip Center, Casino
- ROGIER Shopping Center: Rue Neuve, City 2
- ROYAL SERRES Royal Residence of Laken, Japanese Tower, Chinese Pavilion
- ATOMIUM Bruparck (Mini-Europe, Oceade), Planetarium
- NATIONAL BASILICA Basilica of the sacred Heart, Aquarium of Brussels
- 52 7 TOUR & TAXIS Exhibitions and seasonal events, Brussels by Water
- DANSAERT STREET Shopping, fashion & design, Christmas Wonders, 63 🔞 Fish Market
- BOURSE St Géry : cafés & restaurants, Galler
- MANNEKEN PIS Grand-Place, The Waffle Factory, Hard Rock Cafe
- MAROLLES Sablon, Antiques & Flea Market
- CENTRAL STATION 75